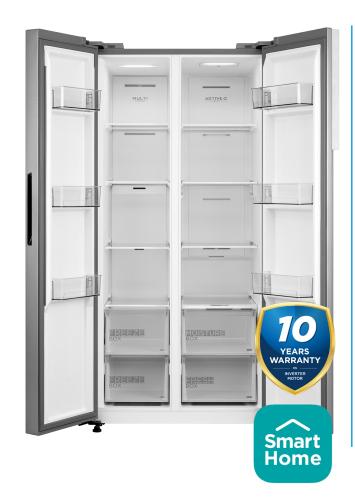

## MIDEA AMERICAN STYLE SIDE-BY-SIDE FRIDGE-FREEZER

Model Number: MDRS619FIE46

| SPECIFICATIONS:            |                                                    |
|----------------------------|----------------------------------------------------|
| Product Type:              | Free-Standing, No<br>Frost                         |
| Aesthetics:                | Inox Grey                                          |
| Energy Efficiency Class:   | E                                                  |
| Total Net Volume:          | 460 L                                              |
| Fridge Volume:             | 271 L                                              |
| Freezer Volume:            | 189 L                                              |
| Energy Consumption / year: | 295 kWh/a                                          |
| Noise Level:               | 41 dB/C                                            |
| Weight:                    | 77 KG                                              |
| Cooling System:            | Dual System                                        |
| Multi Air Flow:            | Yes                                                |
| Super Cooling in Fridge:   | Yes                                                |
| Super Freeze in Freezer:   | Yes                                                |
| Child Lock Mode:           | Yes                                                |
| Interior Lighting:         | LED                                                |
| Technology:                | Mobile connection with<br>Midea's<br>SmartHome App |

| FRIDGE:            |                      |
|--------------------|----------------------|
| Number Of Shelves: | 3                    |
| Door Rack:         | 3                    |
| Vegetable Crisper  | 2 + Humidity Control |

| FREEZER:           |      |
|--------------------|------|
| Location:          | Side |
| Number Of Shelves: | 3    |
| Drawers:           | 2    |